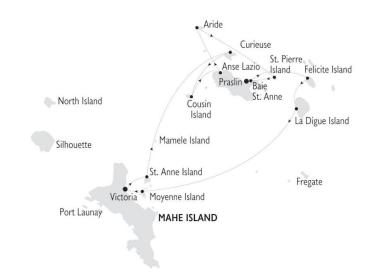

#### **ITINERARY**

Day 1 - Saturday Mahe Inter Island Quay - St Anne Island

Embarkation 15:00 to 16:00 pm. After the Welcome cocktail and safety drill, we leave Port Victoria and sail to nearby St Anne for a refreshing swim stop off the ship. Overnight at anchor near St Anne. Welcome dinner

Day 2 - Sunday St Anne Island - Curieuse

We leave St Anne Island early in the morning to reach Curieuse. This morning we visit this uninhabited island, once a leper colony and home to giant tortoises. Our walking excursion with a park guide will bring us to the farm, along mangrove forests.

Later we return to the beach for a BBQ under the trees. In the afternoon you can enjoy the beach and sea activities. Overnight at anchor..

Day 3 - Monday Curieuse - Cousin Island - Anse Lazio

In the morning we sail for Cousin Island. Optional excursion to the Bird Sanctuary which is in the care Bird Life International. A quarter million birds breed on Cousin which also has several nesting beaches for turtles. Later in the afternoon we reach Anse Lazio. In the afternoon we sail to Anse Lazio, Praslin, one of the most beautiful beaches in the world. Time for water sports, snorkelling or optional diving. Evening at anchor.

Day 4 - Tuesday Anse Lazio - Aride - St Pierre - Baie St Anne, Praslin

In the morning we leave for Aride. Our optional excursion will take you all the way to the top of the island for an amazing view of the island. The island is home to the Wright's gardenia found nowhere else on earth and to bird species like the Audubon's shearwater, the Seychelles warbler. At noon we sail for St Pierre Island. We reach St Pierre after lunch for a 3 hour snorkeling and swimming stop. At sunset, we leave St Pierre to sail into Baie St Anne, Praslin. Overnight at dock. Creole Night.

Day 5 - Wednesday Baie St Anne, Praslin - Felicite - La Digue

Baie St. Anne, Praslin. Optional excursion to the famous Vallee de Mai Reserve, a World Heritage site. You will explore the pathways under tall palm trees which produce the famous Coco de Mer and you might sight a black parrot only found in Praslin. Afternoon sailing to Felicite for swimming, snorkelling or optional diving excursion on this uninhabited island. Evening sailing to La Digue. Evening arrival at La Digue. Anchor in front of the Port. Overnight.

Day 6 - Thursday La Digue - Moyenne Island

Half day excursion in La Digue, the most photographed and quaint community in the Seychelles. Our optional excursion will take us by bus to the Veuve Nature Reserve and through Union Plantation to I' Anse Source d' Argent beach. Arrival at L' Union Estate and tour of the copra kiln, traditional coconut oil mill and the colonial plantation house. Time at Anse Source D' Argent one of the most magnificent beaches in the world. Marvel at some of Seychelles most impressive rock formations - truly unique, whilst enjoying a refreshment. Time for hunting souvenirs at La Passe, the islands main village, before returning to the ship. Late afternoon sailing to Moyenne island, opposite Mahe. Evening arrival at Moyenne. Overnight at anchor.

Day 7 - Friday Moyenne Island - Mahe, Inter Island Quay

Short guiding around the island and time for swim. Beach BBQ on the island. This is a last opportunity for snorkelling and swimming. We leave Moyenne Island for Mahe's Victoria Port in the afternoon. Late afternoon, we reach the Inter island Quay, Mahe. Captain's Farewell Dinner with live music and dancing. Overnight in Mahe.