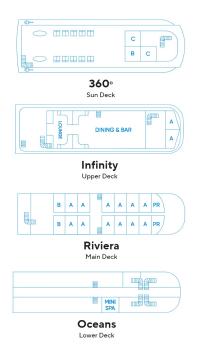

# **INSIDE YOUR SHIP**

Category A

Category B

Category C

Category P

| 25-May-2024 to 01-Jun-2024 |              |
|----------------------------|--------------|
| Category C                 | £2082 GBP pp |
| Category B                 | £2438 GBP pp |
| Category A                 | £2933 GBP pp |
| Category P                 | £3088 GBP pp |
| 01-Jun-2024 to 08-Jun-2024 |              |
| Category C                 | £2082 GBP pp |
| Category B                 | £2438 GBP pp |
| Category A                 | £2933 GBP pp |
| Category P                 | £3088 GBP pp |
| 08-Jun-2024 to 15-Jun-2024 |              |
| Category C                 | £2082 GBP pp |
| Category B                 | £2438 GBP pp |
| Category A                 | £2933 GBP pp |
| Category P                 | £3088 GBP pp |
| 15-Jun-2024 to 22-Jun-2024 |              |
| Category C                 | £2082 GBP pp |
| Category B                 | £2438 GBP pp |
| Category A                 | £2933 GBP pp |
| Category P                 | £3088 GBP pp |
|                            |              |