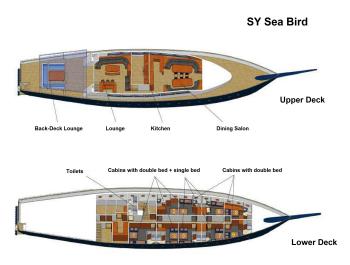

# YOUR SHIP: SEA STAR & SEA BIRD

YOUR SHIP: Sea Star & Sea Bird

VESSEL TYPE: Motorised Schooner

LENGTH: 40m Sea Star / 42m Sea Bird

PASSENGER CAPACITY: 22

BUILT/REFURBISHED: 2002 / 2000

The SY Sea Star is a 40-metre custom-built yacht with three masts and five Bermuda sails, with classic wood finishings across its 9 spacious guest cabins and common areas. The SY Sea Bird was redesigned in 2007 to begin cruising in Seychelles, is a two-masted 42-metre yacht with four Bermuda sails, sleek contours and modern interiors across its 9 en-suite guest cabins and common areas.