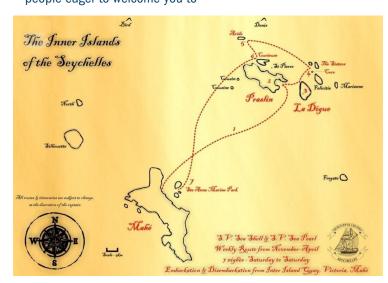

### **ITINERARY**

#### Day 1 - Mahe - Embarkation

Embarkation at the Inter-Island Quay at 1030hrs, followed by the Captain's welcome briefing. Depart Port Victoria at 1200hrs, sailing from Mahé to a late afternoon anchorage at Round Island, just off the isle of Praslin. In the evening, introduce yourself to Creole cuisine with a welcome barbecue dinner onboard.

### Day 2 - Praslin

Sail to Praslin, Seychelles' second-largest inhabited island, for disembarkation to the famous World Heritage Site, the Vallee de Mai Nature Reserve. This ancient forest is home to the curiously shaped double coconut, the coco de mer, as well as the Black Parrot, unique to Praslin. Explore the valley's eerie pathways beneath its canopy of massive palms, before returning onboard for afternoon opportunities to dive, snorkel or enjoy other water sports.

### Day 3 - La Digue

A morning sail brings the vessel to La Digue, a sleepy island community where ox-carts and bicycles still remain the most common mode of transportation throughout the island. La Digue is home to the endemic Seychelles Paradise Flycatcher, and is perhaps most famous for its massive granite boulder formations at Anse Source d'Argent, which is thought to be the most photographed beach on earth. Explore the entire island by bicycle, perhaps stopping by Union Estate, a sprawling network of traditional island activities, including a copra mill, vanilla plantation, and shipyard.

Day 4 - Grande Soeur and Petite Soeur

In the morning the vessel sails toward Grande Soeur and Petite Soeur (the Sisters) for excellent snorkelling and diving, and for a relaxing visit of these unique and completely uninhabited tropical islands. In the afternoon, visit Coco Island, one of Seychelles' tiny granite jewels, a fantastic spot for snorkelling within a kaleidoscope of tropical fish.

# Day 5 - Booby Island and Aride Island

Sail to Booby Island for a morning of diving and water sports. After lunch, sail to Aride Island, a globally important nature reserve with more native bird species than any other island, including five endemics and the world's largest population of 3 species (Lesser Noddy, Audubon's Shearwater and Seychelles Warbler). The nature trail leads to a spectacular cliff-top view with the largest frigatebird roost outside of Aldabra. Aride is the only natural location in the world for Wright's Gardenia and 400 species of fish have been recorded around the island.

## Day 6 - Curieuse

In the morning disembark at Curieuse for a visit of this virtually uninhabited island. Experience the island's vast mangrove forests and its giant tortoise farm, along with the historic ruins of this former leper colony. After a barbecue lunch on the island, enjoy an array of water sports or simply relax and enjoy the island's beautiful beach and turquoise waters. Sail to St. Pierre, the small granite outcrop just off Praslin for more water-sports.

#### Day 7 - Ile Seche

After breakfast, enjoy a leisurely sail back towards Mahé, with a last stop at St. Anne for more snorkelling or diving, followed by a farewell barbecue. Overnight at Ile Seche.

Day 8 - Mahe - Disembarkation

Early morning sail towards Victoria. Disembarkation at the Inter-Island Quay at  $08.30 \, \text{hrs}$ .