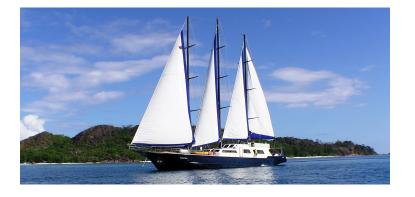

# YOUR SHIP: SEA STAR & SEA BIRD

YOUR SHIP: Sea Star & Sea Bird

VESSEL TYPE: Motorised Schooner

LENGTH: 40m Sea Star / 42m Sea Bird

PASSENGER CAPACITY: 22

BUILT/REFURBISHED: 2002 / 2000

The SY Sea Star is a 40-metre custom-built yacht with three masts and five Bermuda sails, with classic wood finishings across its 9 spacious guest cabins and common areas. The SY Sea Bird was redesigned in 2007 to begin cruising in Seychelles, is a two-masted 42-metre yacht with four Bermuda sails, sleek contours and modern interiors across its 9 en-suite guest cabins and common areas.