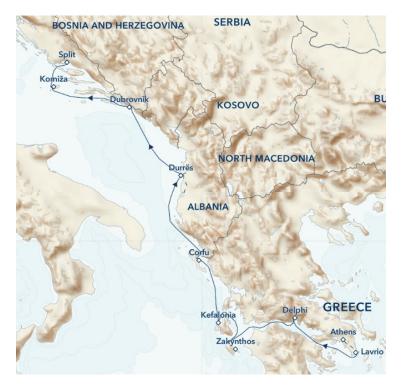

# ANCIENT MEDITERRANEAN ODYSSEY: EXPLORING GREECE, CROATIA, AND ALBANIA

The Dalmatian Coast enchants, with sun-soaked beaches, charming port towns, and a rich maritime history that dates to the Venetian Empire. Sail between Greece, Albania, and Croatia, delving into ancient empires and their archaeological treasures, and visiting fascinating UNESCO World Heritage sites, from Delphi to Dubrovnik. Soak in the Ionian Sea's idyllic turquoise waters, and encounter the region's lesser-known gems, including outlying Croatian isles and vestiges of antiquity in Albania.

Arrive in Athens and transfer to Lavrio, where we embark National Geographic Orion in the afternoon. Settle into your cabin and take in an Aegean sunset at sea.

The Small Cruise Ship Collection

#### Meals Included: Dinner

DAY 2 Corinth Canal / Delphi

Stroll along the shoreline, or swim, kayak, or paddleboard in the beautiful sea.

Meals Included: Breakfast, Lunch, Dinner

DAY 4 Corfu / Butrint, Albania

Enjoy breakfast on deck as we navigate the historic Corinth Canal, slipping between the 300-foot limestone walls that tower above both sides of our vessel. Built in the late 19th century, the canal is too small for most modern-day ships, but National Geographic Orion is perfectly sized for the transit to the Gulf of Corinth and Ionian Sea.

Later, visit the UNESCO World Heritage site of Delphi, the center of the ancient Greek world. The ruins here are home to the Temple of Apollo--Greece's most important shrine--where the Oracle of Delphi delivered divine prophecies. Your onboard local guides will share the city's storied past as we explore the temple and other important sites.

Meals Included: Breakfast, Lunch, Dinner

DAY 3 Kefalonia or Zakynthos

Sandwiched between two fortresses, Corfu's World Heritage-listed Old Town, a UNESCO World Heritage center, begs to be explored. Choose to wander the maze of Venetian lanes and shaded town squares, or enjoy a walking tour of the 6th-century Old Fortress of Corfu. This afternoon, we cross into Albania and arrive at Butrint National Park, a UNESCO World Heritage site that was first settled by the Greeks in the 7th century BC and is known for its well-preserved Roman ruins. This mesmerizing tapestry of ancient ruins is a wonderful representation of Albania's lush landscapes.

Meals Included: Breakfast, Lunch, Dinner

DAY 5 Krujë / Divjakë-Karavasta National Park

For our next stop, your Expedition Leader and local guides will choose one of the many picturesque beaches on the island of either Kefalonia or Zakynthos, bordered by the idyllic Ionian Sea. Soak in the vivid blue waters--a true photographer's delight. After docking in Durres, drive to Albania's ancient capital of Kruje, just north of its modern-day capital of Tirana. Wander the stalls of the medieval bazaar, visit the Ethnographic Museum, and tour the museum dedicated to Albania's larger-than-life national hero, Skanderbeg--the warrior who led a 15th-century

The Small Cruise Ship Collection

rebellion against the Ottoman Empire. Cap off the day with a stirring folkloric performance. Or, if you're interested in birding, visit the lagoons of Divjake-Karavasta National Park, home to over 200 avian species, including the greater flamingo, Kentish plover, and the extremely rare dalmatian pelican.

Meals Included: Breakfast, Lunch, Dinner

DAY 6 Dubrovnik, Croatia

Wake up anchored off the ancient walls of Dubrovnik's Old City--a UNESCO World Heritage site that is considered one of the best-preserved medieval towns in the world. Choose from several experiences to customize your day. Participate in a guided walk of the fortified walls, go oystering and enjoy a seafood lunch in the neighboring town of Ston, take part in an interactive cooking class in a quaint rural home, or learn about traditional silk embroidery at a local workshop. Cap off your day with a private folkdance performance.

Meals Included: Breakfast, Lunch, Dinner

DAY 7 Komiža

base during World War II, and only opened to tourists in the 1990s, making it less developed and less populated than many of its neighbors. Spend the morning exploring one of the island's sea caves and the fjord at Stivina Bay, and enjoy a swim in the crystalline waters (conditions permitting).

We arrive in Komiža after lunch and embark on your choice of several optional experiences, including a hike to the headquarters of Yugoslav resistance leader Josip Broz Tito, where he hid troops and weapons in extensive underground tunnels at the end of World War II and into the Cold War. Venture to hillside barracks and hidden bunkers, or spend the morning enjoying the charming downtown.

Meals Included: Breakfast, Lunch, Dinner

DAY 8 Split / Disembark Ship

Arrive in Split this morning. Enjoy a farewell breakfast on board before disembarking and transferring to the airport for your flight home.