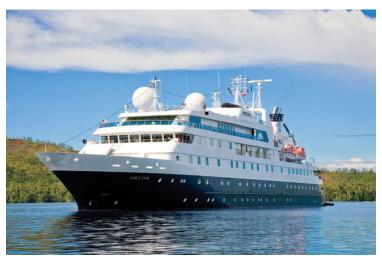

#### YOUR SHIP: NATIONAL GEOGRAPHIC ORION

| YOUR SHIP:          | National Geographic Orion |
|---------------------|---------------------------|
| VESSEL TYPE:        | Luxury Expedition         |
| LENGTH:             | 103 metres                |
| PASSENGER CAPACITY: | 102 (in 53 cabins)        |
| BUILT/REFURBISHED:  | 2003 / Refurbished 2014   |

Engineered for maximum comfort and safety, \_Orion\_ is equipped with the latest technology including large retractable stabilizers, sonar, radar, and an ice-strengthened hull. A shallow draft plus bow and stern thrusters provide the convenience of being able to maneuver close to shore. 14 Zodiacs ensure quick disembarkation and offer the ideal transport for up-close \_National Geographic Orion\_ exploration. meets strict specifications for environmental protection and the on board waste management systems meet the stringent Antarctic operational standards enabling us to travel to the most pristine environments. A host of advanced design features and technology ensures sustainable marine environmental practices. \_National Geographic Orion\_ accommodates 102 guests in 53 cabins, including several with balconies. She is spacious and modern, with a variety of public rooms that offer panoramic views of the passing landscape. Friendly and informal, \_Orion\_ fosters a welcoming atmosphere where like-minded guests share in exceptional experiences and enrichment. Her public rooms include a dramatic window-lined main lounge, as well as an observation lounge and library perched at the very top of the ship, with plentiful observation decks. The spacious lounge is