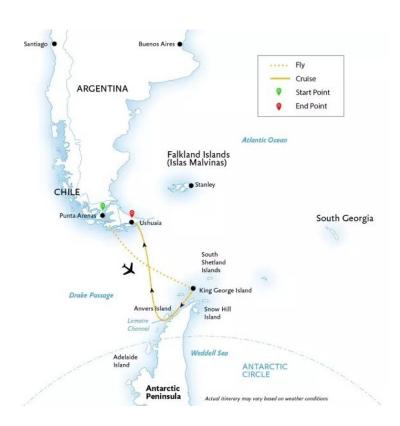

### **ITINERARY**

Day 1 Punta Arenas, Chile

Your journey begins in Punta Arenas. This port city is situated at the southern tip of Chile, on the north bank of the Strait of Magellan. Once a Chilean penal colony, Punta Arenas has transformed into a vibrant city offering you plenty of attractions

including historic sites and museums. Explore the city by day, and then join us for an evening dinner to meet your fellow Antarctic adventurers.

Day 2 Embarkation Day

Today you board your chartered flight to Antarctica. The journey over the Drake Passage will take you less than four hours, whereas our ship-based travelers take two days to make the journey by sea. Your first glimpse of Antarctica comes into view shortly before the aircraft descends towards King George Island--hope for clear skies so you can appreciate the vastness of this great continent! You will have free time to photograph parts of the island and stretch your legs before joining the ship. Once aboard, you'll enjoy your first trip in a Zodiac and begin your exploration of the Antarctic region.

Days 3 to 6 Antarctic Peninsula and South Shetland Islands

You'll get a sense that you've arrived on a new planet during the start of your Antarctic voyage, as the pristine nature and dramatic environments are like nothing else on earth. From the vessel you can watch whales swim and feed in nutrient-rich waters and spot penguins frolicking in the water and jumping aboard ice floes. Just as amazing as the wildlife are the towering snowcovered mountains and massive glaciers of the Peninsula, which will be your playground for the next few days.

Days 7 and 8 Crossing the Drake Passage to Ushuaia

A rite of passage for any Antarctic adventurer, crossing the Drake signals the end of your journey. No matter the sea conditions, you will benefit from having developed your sea legs over the course of the previous four days. While the journey home has begun, your wildlife spotting continues. Your Expedition Team will be available on deck and on the ship's bridge to help you spot the majestic wandering albatross and a number of whale species, such as minke and humpback.

Day 9 Disembark and overnight in Ushuaia, Argentina

After a final breakfast aboard the ship, say goodbye to your crew as we disembark in Ushuaia. We'll transfer you to the hotel to check in and then you'll have a chance to explore the town on your own to shop, sightsee and sample some Argentinian cuisine.