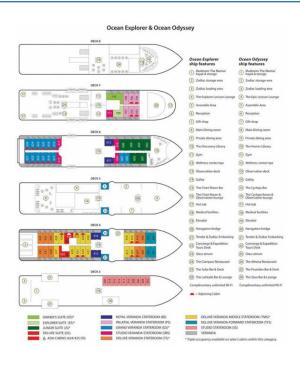

# **INSIDE YOUR SHIP**

**Deluxe Suite** 

Deluxe Veranda Forward

Infinity Suite Junior Suite
Owner's Suite Owners Suite
Penthouse Suite Studio Single
Studio Veranda Single Superior Suite

Triple Cabin Veranda Stateroom