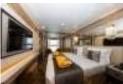

## YOUR SHIP: OCEAN EXPLORER

YOUR SHIP: Ocean Explorer

**VESSEL TYPE:** 

LENGTH:

**PASSENGER CAPACITY:** 

**BUILT/REFURBISHED:** 

Ocean Explorer is a modern ship, elegant and purpose-built for polar exploration. The 138-passenger vessel has been designed with the latest in expedition ship technology. One of the ship's key features is the ULSTEIN X-BOW®, a marine engineering innovation that ensures a comfortable and smooth sailing experience thanks to the inverted bow. Located at the bow is the two-story, light-filled library, which introduces a welcome airiness to the expedition ship. Spacious cabins feature a modern, bespoke Scandinavian design and almost all have verandas. Guests can relax and find comfort in the spacious gym, sauna with large windows, and two outdoor Jacuzzis. Ocean Explorer features ample outdoor viewing areas and multi-height outer decks, which are ideal for long-view photography and wildlife viewing. The vessel is equipped with a fleet of 15 Zodiacs that enable guests to get off the ship quickly and safely for off-ship adventures. In addition to the well-appointed and spacious public areas, Ocean Explorer has an industry-leading mix of sustainability systems, including fuel-efficient Rolls Royce engines. Two Story Library Light-filled interior library--at the bow of the ship-- allows guests to sit and relax indoors while taking in the surrounding polar landscapes

from their choice of two levels. Leading Edge Sustainability With the latest sustainability technology in polar expedition, the ship features fuel-efficient Rolls-Royce engines and the ground-breaking MAGS gasification system that converts waste into energy, eliminating the environmental impact of waste transportation. ULSTEIN X-Bow In addition to forming the double-story library, the innovative X-Bow design ensures calm, energy-efficient sailing in rough waters. High Observation Outdoor Decks Observation areas on Decks 7 and 8 allow for higher, longer-view landscape photography while contending with less sea spray. Quiet and Comfortable Spacious and luxurious cabins ensure your quiet ambience with no sound disturbance from adjoining cabins--and almost all cabins feature a balcony for outdoor viewing. Stunning Interior Design Each interior element was carefully hand-picked by designers for you to enjoy, from the dramatic two-story forward lounge, the floor-to-ceiling glass refuge in the library, to the grand fixtures and luxe furnishings throughout the ship. Main Dining Room Contemporary meets cozy in this modern dining room with its stylish lighting and contemporary art. Located on Deck 5, the Main Dining Room seats 144 guests, and features expansive floor-to-ceiling windows that open onto the spectacular polar wilderness. Private Dining Room Tasteful and intimate. This stylish, private dining room on deck 5 provides a relaxed dining experience--with views of the polar landscape--for up to 36 guests. The Latitude Bar A popular social hub on Deck 5, the beautifully-lit Latitude Bar--with its lush sofas and faux marble-topped end tables--is large enough to seat 46 and is ideal for enjoying a quiet drink on your own or hanging out with