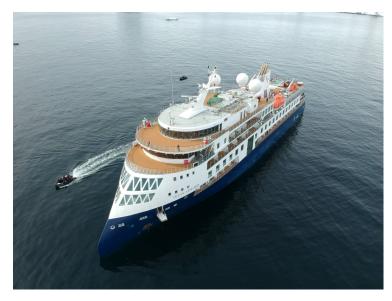

## YOUR SHIP: OCEAN EXPLORER

YOUR SHIP: Ocean Explorer

**VESSEL TYPE:** 

LENGTH:

**PASSENGER CAPACITY:** 

**BUILT/REFURBISHED:** 

Ocean Explorer is a modern ship, elegant and purpose-built for polar exploration. The 138-passenger vessel has been designed with the latest in expedition ship technology. One of the ship's key features is the ULSTEIN X-BOW®, a marine engineering innovation that ensures a comfortable and smooth sailing experience thanks to the inverted bow. Located at the bow is the two-story, light-filled library, which introduces a welcome airiness to the expedition ship. Spacious cabins feature a modern, bespoke Scandinavian design and almost all have verandas. Guests can relax and find comfort in the spacious gym, sauna with large windows, and two outdoor Jacuzzis. Ocean Explorer features ample outdoor viewing areas and multi-height outer decks, which are ideal for long-view photography and wildlife viewing. The vessel is equipped with a fleet of 15 Zodiacs that enable guests to get off the ship quickly and safely for off-ship adventures. In addition to the well-appointed and spacious public areas, Ocean Explorer has an industry-leading mix of sustainability systems, including fuel-efficient Rolls Royce engines. Two Story Library Light-filled interior library--at the bow of the ship-- allows guests to sit and relax indoors while taking in the surrounding polar landscapes