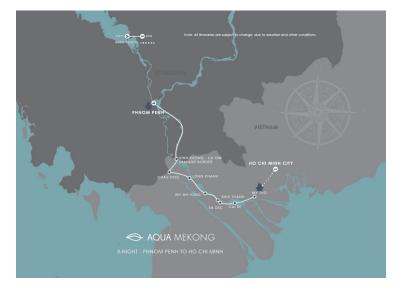

## **DISCOVERY CRUISE - FROM PHNOM PENH TO HO CHI MINH CITY**

A brief and rewarding taste of Mekong's agrarian heartlands Aboard the luxurious Aqua Mekong, this 3-night river cruise on the Mekong river offers plenty to see and explore for travelers with limited time. Our private fleet of ergonomic, sheltered launch boats put the pleasure and efficiency in exploring Mekong's myriad waterways, making the most of your time in this beautiful region.

#### Day 1 CAMBODIA Phnom Penh

Our crew warmly welcomes you aboard the Aqua Mekong with our special refreshers, such as the salted watermelon crush with Thai basil. Together we celebrate our journey towards the heart of the Mekong river with the Khmer Apsara dance performance, a famous centuries-old tradition that is memorialized on the temple walls of Angkor Wat.

# Day 2 VIETNAM Ka $\,$ om Samnor-vinh Xuong Border Crossing - Chau Doc - My An Hung $\,$

Say 'Good Morning, Vietnam' while we cross the border and sail towards Tan Chau, a vibrant border town. Take the local rickshaw (xe loi) for a trip around town, or pedal 18 kilometers on a top-of-the-line mountain bike on the peaceful island of Long Khanh. In the afternoon, stroll through the verdant

### Day 3 VIETNAM Binh Thanh/Sa Dec - Cai Be

Begin the day learning about traditional mat weaving at Binh Thanh village or visit Sa Dec's vibrant market and the beautifully-preserved home of Marguerite Duras' legendary lover, Mr. Huynh Thuy Le. We continue downstream for Cai Be, sailing in a traditional sampan past lone fishermen on their long tail boats. Later in Cai Be, walk or cycle among high-roofed open courtyard houses that date back more than 100 years, before arriving at one such house invited by a gracious local resident.

#### Day 4 VIETNAM My Tho - Ho Chi Minh

Enroute to My Tho port for disembarkation, visit Vinh Trang Pagoda, one of the largest Mahayana Buddhist temple in the region. Admire the temple's eclectic architectural style and see three large Buddha statues plus an impressive collection of bonsai trees.