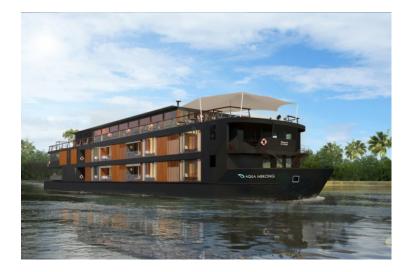

### **YOUR SHIP: AQUA MEKONG**

| YOUR SHIP:          |  |
|---------------------|--|
| VESSEL TYPE:        |  |
| LENGTH:             |  |
| PASSENGER CAPACITY: |  |
| BUILT/REFURBISHED:  |  |

Spacious and indulgent, yet intimate enough to feel entirely exclusive, the Aqua Mekong incorporates relaxed yet refined lounging and dining areas and can accommodate a maximum of 40 guests plus crew. Modern navigation technologies and the highest cruise ship standards as well as our experienced river pilot and crew ensure smooth travel and safety on the water. The Aqua Mekong has 20 air conditioned Design Suites, each one a generous 30 square meters (320 square feet), eight with balconies and all created entirely of local materials with the relaxed sophistication and contemporary comforts of a five star resort. Floor to ceiling panoramic windows allow guests to gaze upon the Mekong from the pillow top California king size bed that can be converted upon request into two full twin beds. More captivating views await on the plush, roomy daybed placed by the window wall or for our eight balcony accommodations, outside along with a romantic table for two. Those who wish to keep up on the world beyond these enthralling riverbanks will appreciate the flat screen television and complementary high speed wireless internet. Sunlit indoors and out, the top level Observation Deck aboard the Aqua Mekong has been designed to seamlessly connect guests with the constantly shifting