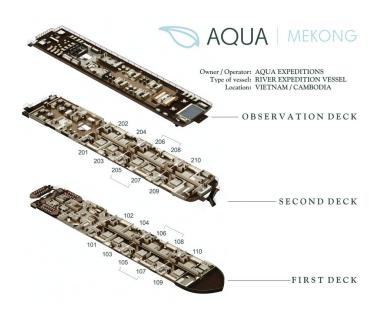

### **YOUR SHIP: AQUA MEKONG**

| YOUR SHIP:          |  |
|---------------------|--|
| VESSEL TYPE:        |  |
| LENGTH:             |  |
| PASSENGER CAPACITY: |  |
| BUILT/REFURBISHED:  |  |

Spacious and indulgent, yet intimate enough to feel entirely exclusive, the Aqua Mekong incorporates relaxed yet refined lounging and dining areas and can accommodate a maximum of 40 guests plus crew. Modern navigation technologies and the highest cruise ship standards as well as our experienced river pilot and crew ensure smooth travel and safety on the water. The Aqua Mekong has 20 air conditioned Design Suites, each one a generous 30 square meters (320 square feet), eight with balconies and all created entirely of local materials with the relaxed sophistication and contemporary comforts of a five star resort. Floor to ceiling panoramic windows allow guests to gaze upon the Mekong from the pillow top California king size bed that can be converted upon request into two full twin beds. More captivating views await on the plush, roomy daybed placed by the window wall or for our eight balcony accommodations, outside along with a romantic table for two. Those who wish to keep up on the world beyond these enthralling riverbanks will appreciate the flat screen television and complementary high speed wireless internet. Sunlit indoors and out, the top level Observation Deck aboard the Aqua Mekong has been designed to seamlessly connect guests with the constantly shifting

landscape of floating Vietnamese villages, French colonial church spires and gilded Buddhist stupas along this mighty river, always in the utmost comfort. Whether one chooses to relax in the air conditioned Indoor Lounge, go horizontal under the sun outside at the ship's Outdoor Lounge area or cool off with a plunge in the shimmering pool at the bow side, the Observation Deck ensures that the river always remains in full view. Guests gravitate to the Indoor Lounge in the mornings for ca phe a, Vietnamese coffee poured over ice with sweet condensed milk, between excursions to swap travelers tales and for daily lectures from the expert local guides. Indoor and outdoor bars Indoor dining room and outdoor private dining Private screening room with theater-style seating Private library/games room Outside shaded lounge with single and double day beds Antique and artisanal boutique Lobby lounge Observation deck with outdoor sunbeds Top deck exercise room overlooking the river Infirmary with onboard medical staff Outdoor plunge pool with private cabanas Two spa treatment rooms, each with single and double massage beds . Ten bicycles are provided free of