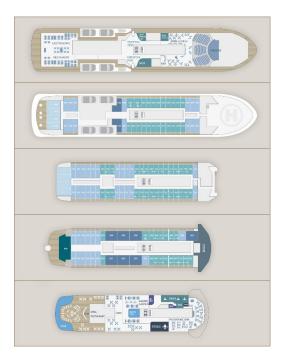

## YOUR SHIP: LE COMMANDANT-CHARCOT

YOUR SHIP: Le Commandant-Charcot

**VESSEL TYPE:** 

LENGTH:

**PASSENGER CAPACITY:** 

**BUILT/REFURBISHED:** 

With its hybrid propulsion combining liquefied natural gas (LNG) and electric generators, Le Commandant-Charcot has been designed to minimise the environmental impact of travel to the furthest latitudes. The decoration of the ship, designed by two internationally renowned design and architecture firms - the studio of Jean-Philippe Nuel and Wilmotte & Associes - is designed to be in harmony with the environment. The approach is contemporary with the desire to create a warm and elegant setting; stone, wood and leather recall the natural environment in which the ship is sailing. Equipped with just 135 staterooms including 31 suites with balconies and outside views, Le Commandant-Charcot welcomes you in an intimate and refined atmosphere. Outstanding gastronomy in the two restaurants, relaxation in the indoor pool surrounded by its winter garden, relaxation in the well-being area with sauna and Snow Room... Like on a private yacht, each of our guests is unique. PUBLIC AREAS Le Commandant-Charcot has many common areas that are designed and equipped to meet all of your needs while preserving the intimacy of each passenger. A 177 m<sup>2</sup> reception area includes: A reception/concierge desk, An expeditions desk, The ship's administrative services, The sales office, manned by

our Hospitality & Travel Manager officer, Our boutique which sells clothing, jewellery, beauty products, postcards and various accessories, The image & photo desk. The different lounges include a 302 m<sup>2</sup> main lounge including a 28 m<sup>2</sup> cigar lounge, a tea corner and a bar, with live music on selected evenings, A 400 m<sup>2</sup> panoramic bar and lounge, An open-air Bar. The recreation spaces Fitness & Beauty Corner: Fitness room: Elliptic. running machines, bicycles... Beauty Hairdresser, Massage rooms, Sauna, Snow Room, Nail Shop. Pool area: Indoor Pool and winter garden - Outdoor Pool Theatre: Capacity: 270-276 - Main show room for conferences and live entertainment on selected evenings - State-of-the-art audio and video technology. Leisure area: Public areas - Library - Medical centre, 16

Zodiacs on board.