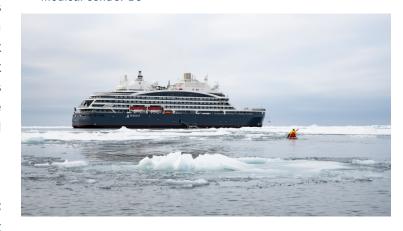

## YOUR SHIP: LE COMMANDANT-CHARCOT

YOUR SHIP: Le Commandant-Charcot

**VESSEL TYPE:** 

LENGTH:

**PASSENGER CAPACITY:** 

**BUILT/REFURBISHED:** 

With its hybrid propulsion combining liquefied natural gas (LNG) and electric generators, Le Commandant-Charcot has been designed to minimise the environmental impact of travel to the furthest latitudes. The decoration of the ship, designed by two internationally renowned design and architecture firms - the studio of Jean-Philippe Nuel and Wilmotte & Associes - is designed to be in harmony with the environment. The approach is contemporary with the desire to create a warm and elegant setting; stone, wood and leather recall the natural environment in which the ship is sailing. Equipped with just 135 staterooms including 31 suites with balconies and outside views, Le Commandant-Charcot welcomes you in an intimate and refined atmosphere. Outstanding gastronomy in the two restaurants, relaxation in the indoor pool surrounded by its winter garden, relaxation in the well-being area with sauna and Snow Room... Like on a private yacht, each of our guests is unique. PUBLIC AREAS Le Commandant-Charcot has many common areas that are designed and equipped to meet all of your needs while preserving the intimacy of each passenger. A 177 m<sup>2</sup> reception area includes: A reception/concierge desk, An expeditions desk, The ship's administrative services, The sales office, manned by