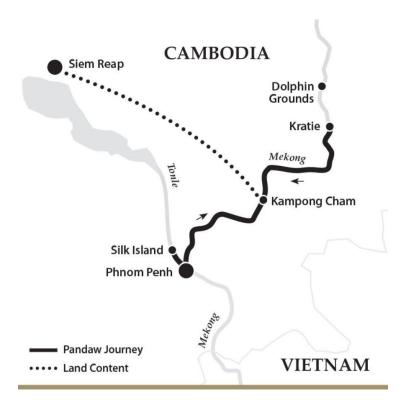

#### DAY 1 PHNOM PENH

Passengers can embark the ship between 14.00 and 18.30. Rest of day at leisure. Overnight in Phnom Penh city port with its lively bars, restaurants and night life.

#### DAY 2 KAMPONG TRALACH

Morning at leisure in Phnom Penh with its café life and many smart boutiques. After lunch, we sail up the winding channels of the Tonle Sap river to Kampong Tralach. We travel by ox-cart

around the river-side villages, markets and temples to get a sense of life along the river. In the evening cocktails are round a village fire pit where we will be joined by village folk keen to show us their traditional dancing show us more of the delightful Khmer culture.

DAY 3 OUDONG - SILK ISLAND

In the morning, travel by coach to the ancient capital of Cambodia, Oudong. On the way we stop to visit the Vipassana Dhura Meditation Centre before taking a drive around the old capital. We re-join our ship at Prek Kdam before returning to the Mekong. After lunch we sail to Koh Nghe Tei (Silk Island) to study the entire silk-making process from worms to weavers. We visit silk makers and can buy from them their lovely silk scarves and other fabrics. This village is a centre of the ancient martial art of L'bokator which roughly translates as 'pounding a lion'. It includes weapons techniques and is one of the oldest combat techniques in Cambodia and believed to date back to the Angkor empire.

#### DAY 4 WAT HANCHEY - ANGKOR BAN VILLAGE VISIT

Sunrise cruise to Angkor Ban village to see how local villagers live and visit the library which was donated by Pandaw to Angkor Ban secondary school. NOTE: if you want to donate books, please bring along some Children's books in English language (suitable for age 8 to 15 yrs) which you can personally gift to the library. In the afternoon we sail north to Wat Hanchey, an important centre of worship during the Chenla period located on top of a hill above the mighty Mekong River with some of the best Mekong views in Cambodia. Visit 8th century structures some destroyed by American bombings during the Vietnam War.

Disembark and travel by coach from Kampong Cham through stunningly lovely countryside to reach Siem Reap, adjacent to Angkor Wat.

#### Please Note:

Itineraries are subject to change.

DAY 5 SIEM REAP