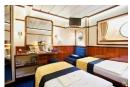

## **YOUR SHIP: STAR CLIPPER**

YOUR SHIP: Star Clipper

**VESSEL TYPE:** 

LENGTH:

**PASSENGER CAPACITY:** 

**BUILT/REFURBISHED:** 

Star Clipper is a gorgeous four-masted ship just 360 feet long and carries only 170 guests in pampered comfort. Star Clipper is a true clipper ship, reflecting her proud heritage in every inch of the polished brass and gleaming brightwork that graces her decks and superstructure. Step aboard this striking vessel and you'll be greeted by a new generation of sailing culture. Here, the grand traditions of the past, which characterise what sailing is all about, exist alongside the comforts and amenities found on the contemporary cruise liners of today. Star Clipper is a modern ship through and through, welcoming luxury-loving passengers from all over the world who hold the legacy and customs of the grand era close to their hearts yet yearn for a new and exciting adventure. Life aboard is very relaxed, much like travelling on a private yacht. You'll never feel restricted or disorientated as the staff work tirelessly to meet your needs and make you feel comfortable. AccommodationThere are six categories of generous staterooms; giving you plenty of choice when deciding which one suits you best, whilst the expansive decks give the whole ship an uncluttered feel. In fact, you'll find that, due to the small number of passengers on board and the spacious surroundings, Star Clipper offers more outdoor space