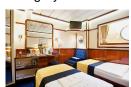

## **YOUR SHIP: STAR CLIPPER**

YOUR SHIP: Star Clipper

**VESSEL TYPE:** 

LENGTH:

**PASSENGER CAPACITY:** 

**BUILT/REFURBISHED:** 

Star Clipper is a gorgeous four-masted ship just 360 feet long and carries only 170 guests in pampered comfort. Star Clipper is a true clipper ship, reflecting her proud heritage in every inch of the polished brass and gleaming brightwork that graces her decks and superstructure. Step aboard this striking vessel and you'll be greeted by a new generation of sailing culture. Here, the grand traditions of the past, which characterise what sailing is all about, exist alongside the comforts and amenities found on the contemporary cruise liners of today. Star Clipper is a modern ship through and through, welcoming luxury-loving passengers from all over the world who hold the legacy and customs of the grand era close to their hearts yet yearn for a new and exciting adventure. Life aboard is very relaxed, much like travelling on a private yacht. You'll never feel restricted or disorientated as the staff work tirelessly to meet your needs and make you feel comfortable. AccommodationThere are six categories of generous staterooms; giving you plenty of choice when deciding which one suits you best, whilst the expansive decks give the whole ship an uncluttered feel. In fact, you'll find that, due to the small number of passengers on board and the spacious surroundings, Star Clipper offers more outdoor space